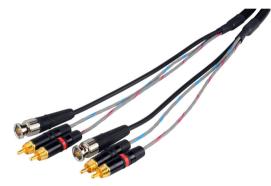

#### Laird A2V1-2PB-75 Canare A2V1 Dual RCA & BNC Dub Cable

The Laird A2V1-2PB dubbing cables feature Canare A2V1 Cable & Premium Quality RCA Audio & BNC Video Connectors. Available in a variety of lengths.

### **Features:**

- Rean NYS373 Phono Plug with Gold Plated Contacts
- Three Piece Crimp Type 75 Ohm BNC Connectors
- Canare A2V1 Dual Balanced Audio & Single Coax Remote Cable

### **Specifications:**

- Canare A2V1 Dual Balanced Audio & Single Coax Remote Cable
  - 2 Audio, 1 Video Combo
  - Audio + Video in Same Cable Bundle
  - · Stays Flexible even in Sub-Zero Weather
  - Special Fillers prohibit Cable Component Twisting