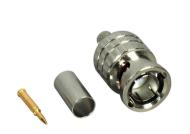

### **Features:**

- Rean NYS373 Phono Plug with Gold Plated Contacts
- Three Piece Crimp Type 75 Ohm BNC Connectors
- Canare A2V1 Dual Balanced Audio & Single Coax Remote Cable