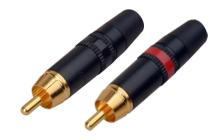

### **Features:**

- Rean NYS373 Phono Plug with Gold Plated Contacts
- Three Piece Crimp Type 75 Ohm BNC Connectors
- Canare A2V1 Dual Balanced Audio & Single Coax Remote Cable